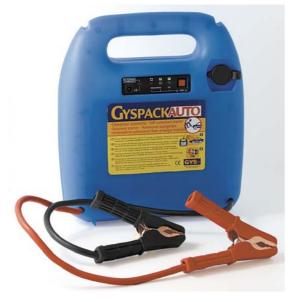

<u>Back</u> side

Its very strong case is delivered with a strip made of "Velcro" to maintain it easier in the boot of a car.

BP 4159 – 53941 St Berthevin – LAVAL Cédex FRANCE – Fax +33 (0)2 43 68 35 21 www.gys.fr - e-mail : gys@wanadoo.fr