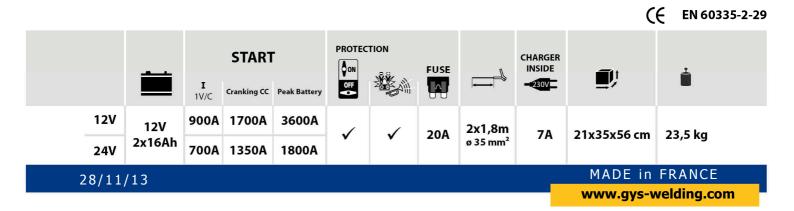

## STARTPACK 12-24 Ref. 026285

With its **2 « high performance » internal lead-acid batteries**, the Startpack 12-24 delivers an exceptional power on 12V or 24V. This booster pack is designed to start trucks, vans and commercial vehicles.

## **Designed for a maximum secured use**

The Startpack 12.24 features protections for your on-board electronics, the charger, the battery and the operator.

- Switch OFF:
  - Protection for the on-board electronics.
  - Prevention of short circuit and overload.
  - Warning against reversal polarity (with buzzer + lights).
  - No sparks when the clamps are connected to the terminals.
- 20A fuse: protects the charger against power supply disturbances.