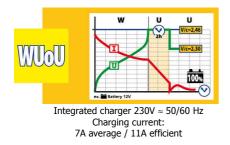

## Quick and unsupervised charge

Plugged into the mains supply its automatic integrated charger (WUoU curve) will **charge** the Startpack 12-24's internal batteries **up to 100%**, **in few hours without supervision**.