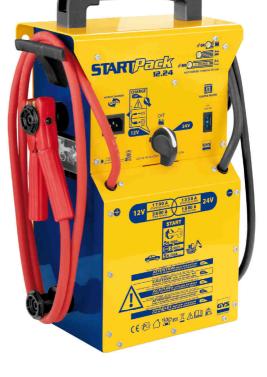

## STARTPACK 12-24 Ref. 026285

With its **2 « high performance » internal lead-acid batteries**, the Startpack 12-24 delivers an exceptional power on 12V or 24V. This booster pack is designed to start trucks, vans and commercial vehicles.

## Ideal for on-site intervention

**Compact with a weight/power ratio really comfortable**, the Startpack 12-24 is perfectly suitable for any on-site intervention.